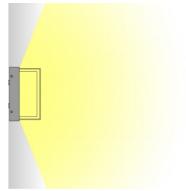

Beam Angle Symmetrical wide beam Control Gear Built-in driver Power Supply 220-240VAC,50Hz

Insulation ClassIIP Rating55Luminaire Lifetime30,000 hrs.EquivalentCFL 18W