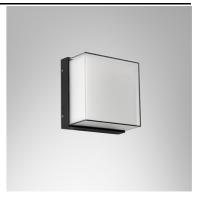

## **LED Wall Mount (Outdoor)**

### Application

Wall mount luminaire is designed to use for outdoor applications such as walkways, wall illumination,safety applications,etc.

#### Specification

Housing Die-cast aluminium
Finishing Powder coated in black
Lens Double layer polycarbonate

 Gasket
 Silicone rubber

 Dimension
 152x152x91 mm.

 Mounting
 Surface

MountingSurfacePower10WLight SourceLED ModuleColour Temperature3000KLuminaire Output620 lm