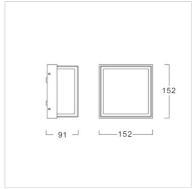

#### Specification

Housing Die-cast aluminium
Finishing Powder coated in black
Lens Double layer polycarbonate

 Gasket
 Silicone rubber

 Dimension
 152x152x91 mm.

 Mounting
 Surface

MountingSurfacePower10WLight SourceLED ModuleColour Temperature3000KLuminaire Output620 lm